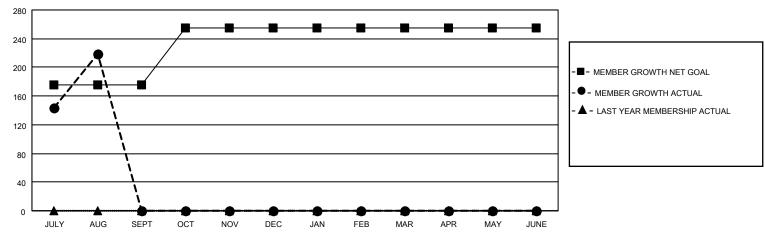

## MONTHLY MEMBERSHIP PROGRESS REPORT

LOCATION INDIA District 324 H Results as of: 8/31/2021

| Clubs RESULTS FOR 2021-2022 |   |   |   | Members RESULTS FOR 2021-2022 |     |     |     |
|-----------------------------|---|---|---|-------------------------------|-----|-----|-----|
|                             |   |   |   |                               |     |     |     |
| JULY/AUG/SEPT               | 5 | 6 | 2 | JULY/AUG/SEPT                 | 175 | 356 | 128 |
| OCT/NOV/DEC                 | 5 | 0 | 0 | OCT/NOV/DEC                   | 80  | 0   | 0   |
| JAN/FEB/MAR                 | 0 | 0 | 0 | JAN/FEB/MAR                   | 0   | 0   | 0   |
| APR/MAY/JUNE                | 0 | 0 | 0 | APR/MAY/JUNE                  | 0   | 0   | 0   |

## GOALS AND ACTUAL MEMBERS CUMULATIVE

| DROPPED CLUBS: 2 |     | 59 CLUBS OF 88 ADDED 1 OR<br>MORE NEW MEMBERS | GENDER DISTRIBUTION                 |                                |  |
|------------------|-----|-----------------------------------------------|-------------------------------------|--------------------------------|--|
|                  |     | INORE NEW MEMBERS                             | MALE<br>FEMALE                      | 2,722 (87.75%)<br>380 (12.25%) |  |
| DROPPED MEMBERS  |     |                                               | NON BINARY PREFER NOT TO ANSWEI     | 0 (0.00%)                      |  |
| DECEASED         | 1   |                                               | TREFERENCE TO ANSWER                | 0 (0.0070)                     |  |
| CLUB CANCELLED   | 21  | CLICK HERE FOR CUMULATIVE                     | TOTAL FAMILY UNIT MEMBERS           | 684                            |  |
| OTHER            | 106 | MEMBERSHIP DATA                               |                                     |                                |  |
| TOTAL            | 128 |                                               | FAMILY MEMBERS PAYING HALF DUES 396 |                                |  |
|                  |     |                                               |                                     |                                |  |