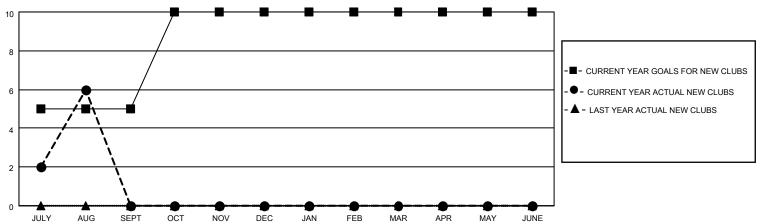

## MONTHLY MEMBERSHIP PROGRESS REPORT

LOCATION INDIA District 324 H Results as of: 8/31/2021

| Clubs RESULTS FOR 2021-2022 |   |   |   | Members RESULTS FOR 2021-2022 |     |     |     |
|-----------------------------|---|---|---|-------------------------------|-----|-----|-----|
|                             |   |   |   |                               |     |     |     |
| JULY/AUG/SEPT               | 5 | 6 | 2 | JULY/AUG/SEPT                 | 175 | 356 | 128 |
| OCT/NOV/DEC                 | 5 | 0 | 0 | OCT/NOV/DEC                   | 80  | 0   | 0   |
| JAN/FEB/MAR                 | 0 | 0 | 0 | JAN/FEB/MAR                   | 0   | 0   | 0   |
| APR/MAY/JUNE                | 0 | 0 | 0 | APR/MAY/JUNE                  | 0   | 0   | 0   |

## GOALS AND ACTUAL NEW CLUBS CUMULATIVE